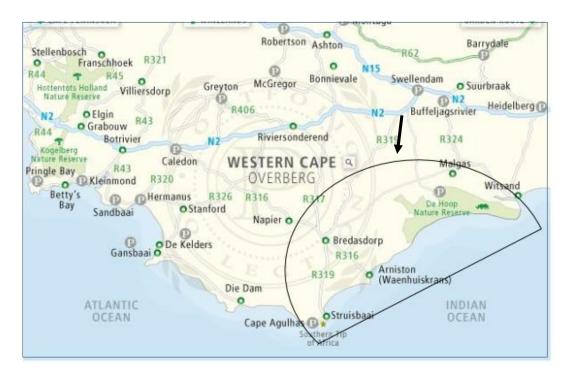

The Study Area is situated some 200 to 300 km south-east of Cape Town, in the southeastern part of the Overberg District, spanning Cape Agulhas in the west and Cape Infanta in the east (Figures 3 and 4).

Figure 3. Map of the Overberg District. Arrow points to the Study Area.

Figure 4. Map of the SE part of the Overberg District. Arrow points to the Study Area.