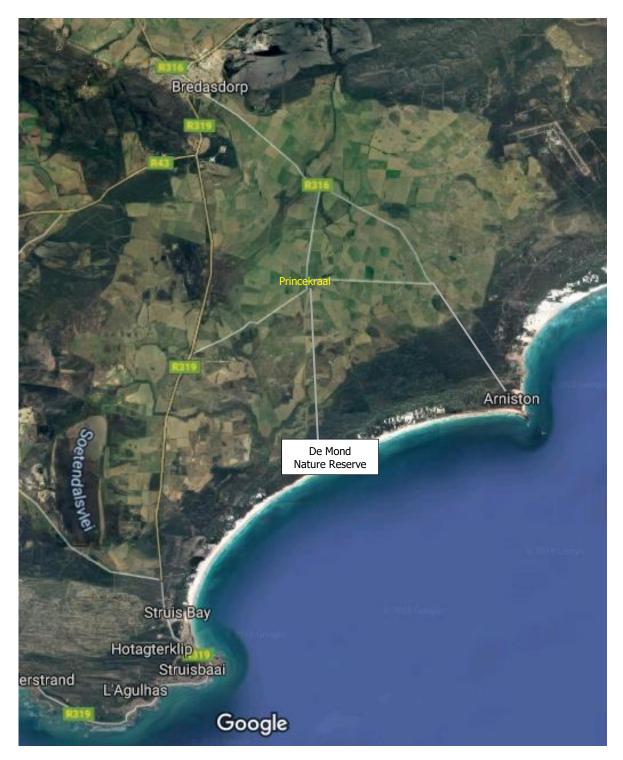

### Towns

Bredasdorp is the largest town in the Study Area. Small towns along the coast are (from southwest to north-east): Agulhas, Struis Bay, Arniston and Infanta. The village of Malgas is located on the Breede River, just north of and outside the Study Area (Figures 5 to 10).

Figure 5. Satellite image of the Study area showing main towns.

Page 3

Figure 6. Satellite image of Bredasdorp and environs. Arrow points to the lime quarry.

Figure 7. Satellite image of Agulhas and Struis Bay. Arrow points to a harbour and a slipway.

### Roads

There are very few public roads in the area (Figures 11 to 13).

Figure 11. Satellite image of the western part of the Study Area, showing the asphalt roads from Bredasdorp to Cape Agulhas (319) and Arniston (316). Gravel roads connect these roads through Princekraal and the De Mond Nature Reserve.