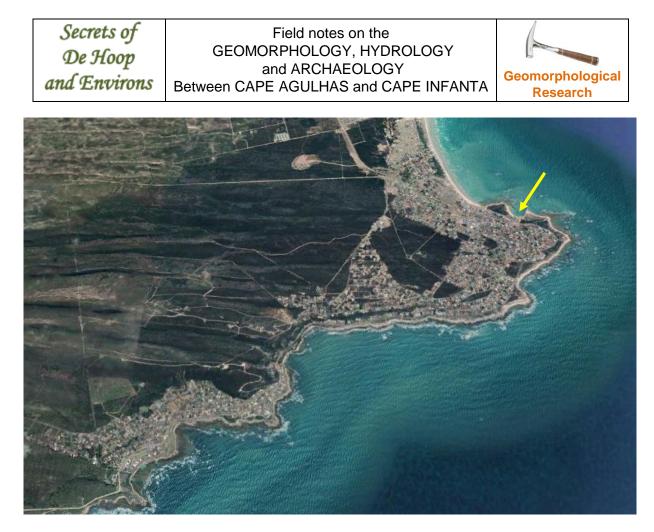

Figure 8. Satellite image of Arniston. Arrow points to a slipway.

Page 4

Figure 9. Satellite image of Infanta. Arrow points to a slipway.

Page **5** 

Figure 10. Satellite image of Malgas, where it is possible to cross the Breede River on a handpulled pontoon-ferry (arrow and inset).