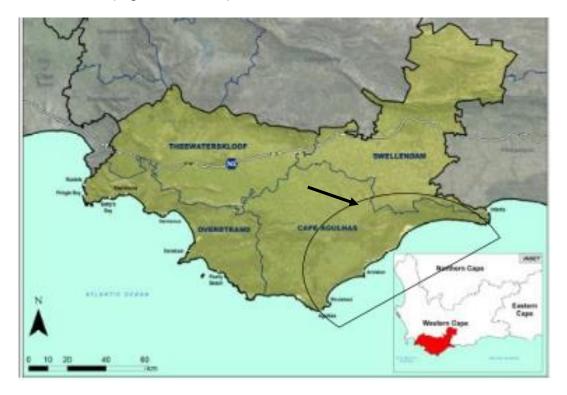

The Study Area is situated some 200 to 300 km south-east of Cape Town, in the southeastern part of the Overberg District, spanning Cape Agulhas in the west and Cape Infanta in the east (Figures 3 and 4).

Figure 3. Map of the Overberg District. Arrow points to the Study Area.

Figure 4. Map of the SE part of the Overberg District. Arrow points to the Study Area.