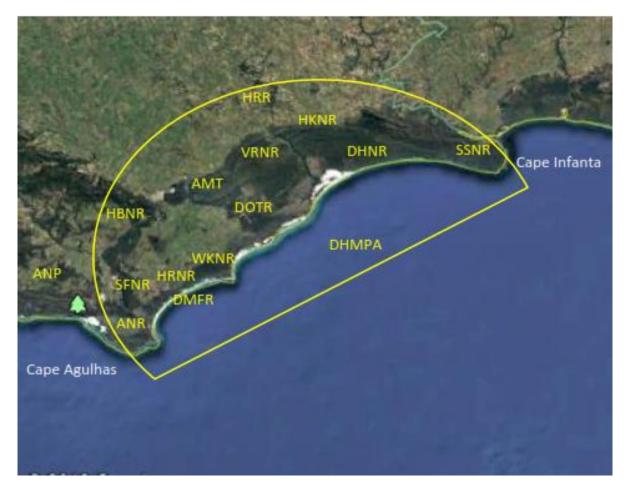

### Nature reserves

There are several public and private nature reserves in the Study Area (Figure 14).

Figure 14. Satellite image showing the confines of the Study Area and the nature reserves and conservatories which are located within its confines, or just adjacent to it. They are (from the southwest to the northeast): ANP – Agulhas National Park; ANR – Andrewsfield (Tsaba Tsaba) Nature Reserve (private); SFNR – Soetendals Vlei Nature Reserve (CapeNature); DMFR – De Mond Forest Reserve (CapeNature); HRNR - Heunings River Nature Reserve (private); WKNR – Waenhuiskrans Nature Reserve (CapeNature); HBNR – Heuninberg Nature Reserve (local); AMT – Ancient Milkwood Tree national monument (private); DOTR – Denel Overberg Test Range; VRNR – Vogel Revier (*German spelling*) Nature Reserve (private); HRR – Haarwegskloof Renosterveld Reserve (private); DHMPA – De Hoop Marine Protected Area (CapeNature); and SSNR – San Sebastian Nature Reserve (private).