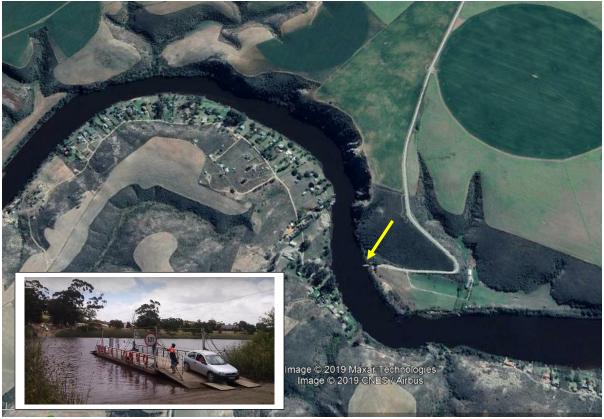

Figure 8. Satellite image of Arniston. Arrow points to a slipway.

Page 4

Figure 9. Satellite image of Infanta. Arrow points to a slipway.

Page **5** 

Figure 10. Satellite image of Malgas, where it is possible to cross the Breede River on a handpulled pontoon-ferry (arrow and inset).