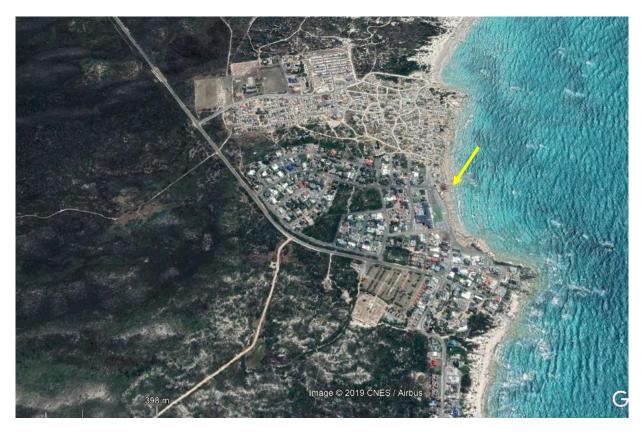

Figure 8. Satellite image of Arniston. Arrow points to a slipway.

Page 4

Figure 9. Satellite image of Infanta. Arrow points to a slipway.

Page **5** 

Figure 10. Satellite image of Malgas, where it is possible to cross the Breede River on a handpulled pontoon-ferry (arrow and inset).