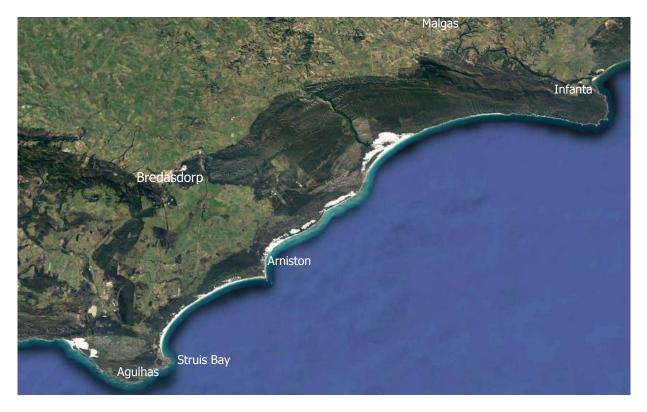

### Towns

Bredasdorp is the largest town in the Study Area. Small towns along the coast are (from southwest to north-east): Agulhas, Struis Bay, Arniston and Infanta. The village of Malgas is located on the Breede River, just north of and outside the Study Area (Figures 5 to 10).

Figure 5. Satellite image of the Study area showing main towns.

Page 3

Figure 6. Satellite image of Bredasdorp and environs. Arrow points to the lime quarry.

Figure 7. Satellite image of Agulhas and Struis Bay. Arrow points to a harbour and a slipway.