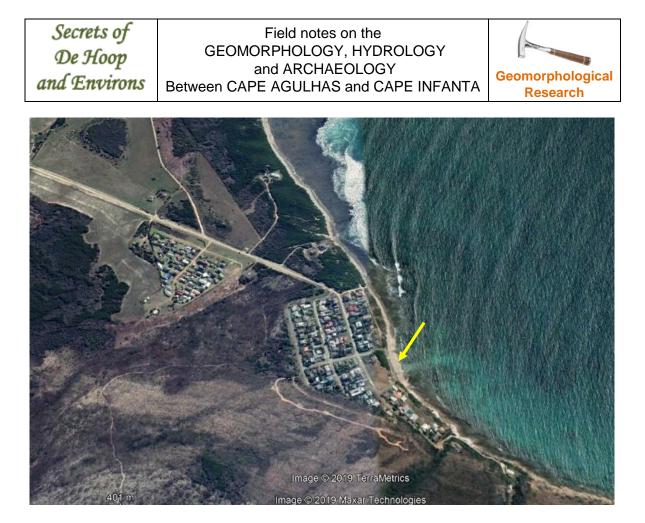

Figure 8. Satellite image of Arniston. Arrow points to a slipway.

Page 4

Figure 9. Satellite image of Infanta. Arrow points to a slipway.

Page **5** 

Figure 10. Satellite image of Malgas, where it is possible to cross the Breede River on a handpulled pontoon-ferry (arrow and inset).