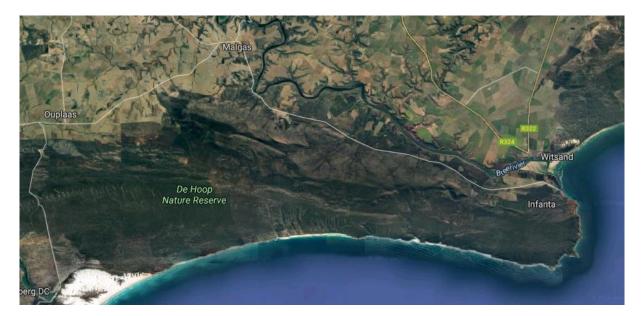

Page

Figure 12. Satellite image of the middle part of the Study Area, showing the gravel roads from Bredasdorp to Ouplaas and then to De Hoop Nature Reserve.

Figure 13. Satellite image of the middle part of the Study Area, showing the gravel roads from Ouplaas to Malgas and Infanta.