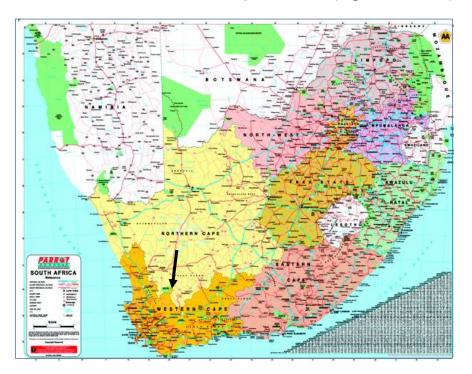

## Location

The Study Area is located in the Western Cape Province (Figures 1 and 2).

Figure 1. Map of South Africa. Arrow points to the Western Cape Province.

Figure 2. Map of the Western Cape Province. Arrow points to the Study Area.