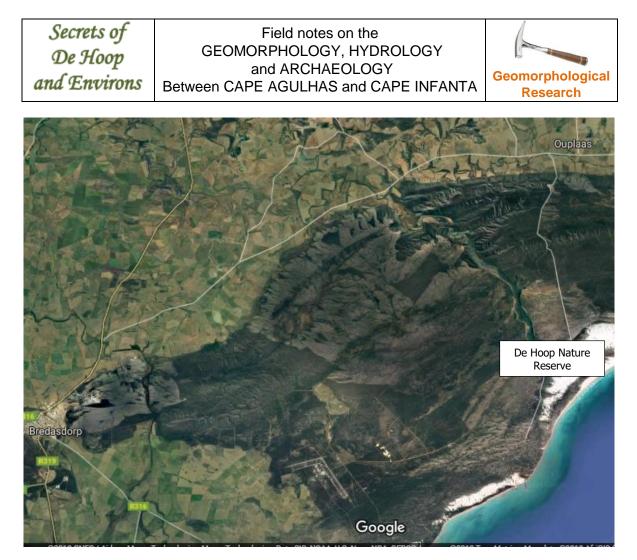

Page

Figure 12. Satellite image of the middle part of the Study Area, showing the gravel roads from Bredasdorp to Ouplaas and then to De Hoop Nature Reserve.

Figure 13. Satellite image of the middle part of the Study Area, showing the gravel roads from Ouplaas to Malgas and Infanta.