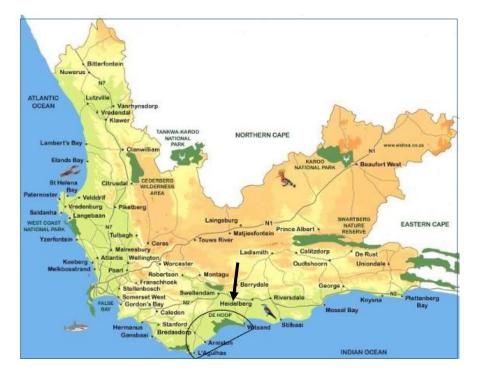

## Location

The Study Area is located in the Western Cape Province (Figures 1 and 2).

Figure 1. Map of South Africa. Arrow points to the Western Cape Province.

Figure 2. Map of the Western Cape Province. Arrow points to the Study Area.